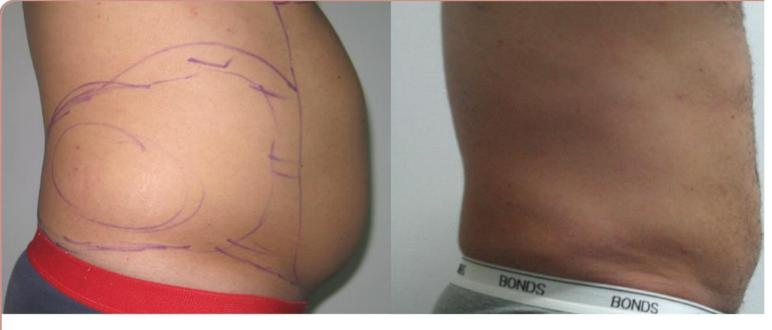

g better, safer and most cosmetic options for body contouring



# Traditional Liposuction vs High Definition Liposuction

#### **Traditional**

- Debulking
- Vacuum suction and rough instruments
- Make fat body, less fat
- Cannot remove most fat, only deep fat

### **High Definition**

- Attractive, athletic, sexy
- Combine technology, art and skills to sculpt beautiful body to enhance their healthy diet and exercise.
- Can remove deep fat and superficial fat and place fat in desired areas













Alfredo Hoyos Inventor of High Definition Liposuction Bogota, Colombia

The most respected liposuction expert in the world and the most sought after surgeon by celebrities











### $H \cup$









BEFORE AFTER





Advanced Buttock Augmentation with EVL





































## But What is Total Definer? THIS IS

























## COMPARATIVE **ANATOMY Feminizing Facets**





combiná-lo com o que vemos nas costas posteriores. O que são as lo mais musculosos, mais em forma de V e especificamente mais

























## Duration of Surgery



Total body definition for men and women 2-3 hours under local, IV sedation or general anesthesia.



Pain minimal, managed with oral medications.



Outpatient / Overnight stay in observation recommended for some cases



Safety: High Def liposuction is safe, low risk procedure



Risks: (very low) Bleeding, infection, seroma, contour deformities (less with HD lipo)