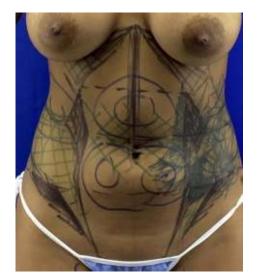

# Traditional Liposuction vs High Definition Liposuction

#### **Traditional**

- Debulking
- Vacuum suction and rough instruments
- Make fat body, less fat
- Cannot remove most fat, only deep fat

### **High Definition**

- Attractive, athletic, sexy
- Combine technology, art and skills to sculpt beautiful body to enhance their healthy diet and exercise.
- Can remove deep fat and superficial fat and place fat in desired areas