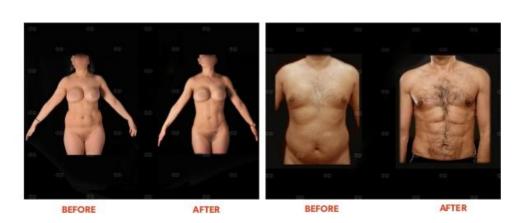

## COMPARATIVE **ANATOMY Feminizing Facets**

combiná-lo com o que vemos nas costas posteriores. O que são as lo mais musculosos, mais em forma de V e especificamente mais