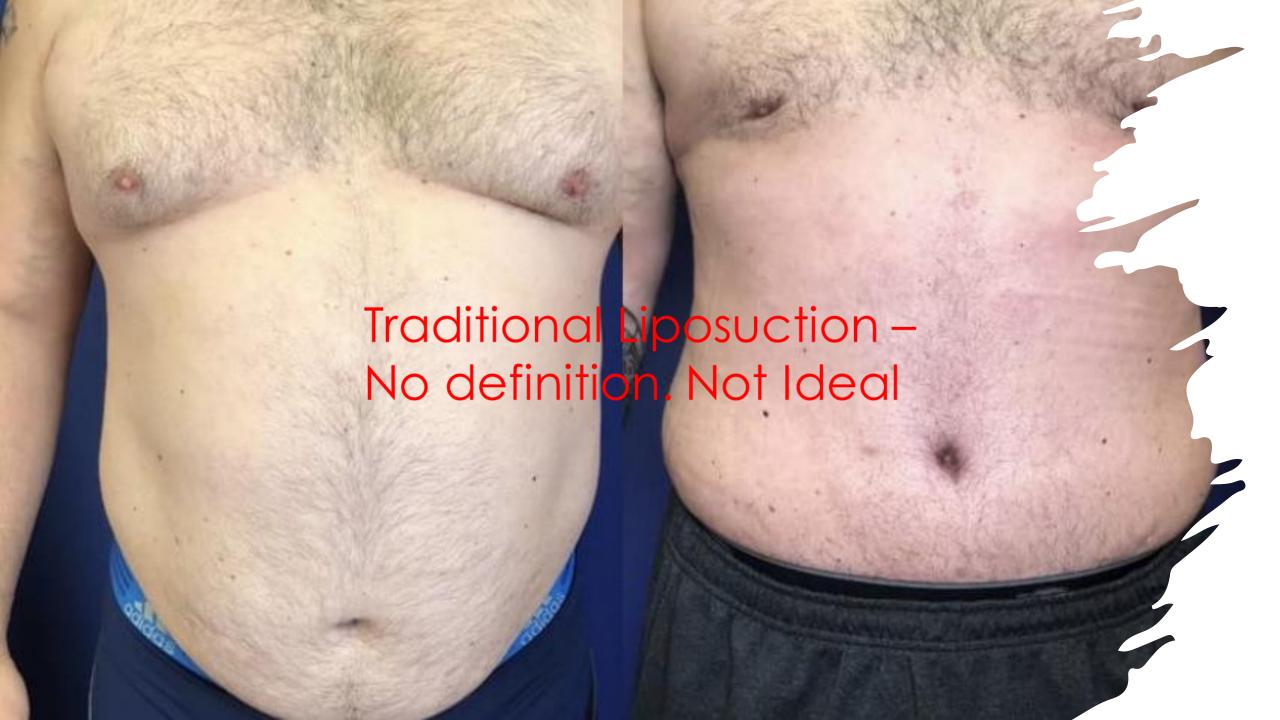

# Traditional Liposuction vs High Definition Liposuction

#### **Traditional**

- Debulking
- Vacuum suction and rough instruments
- Make fat body, less fat
- Cannot remove most fat, only deep fat