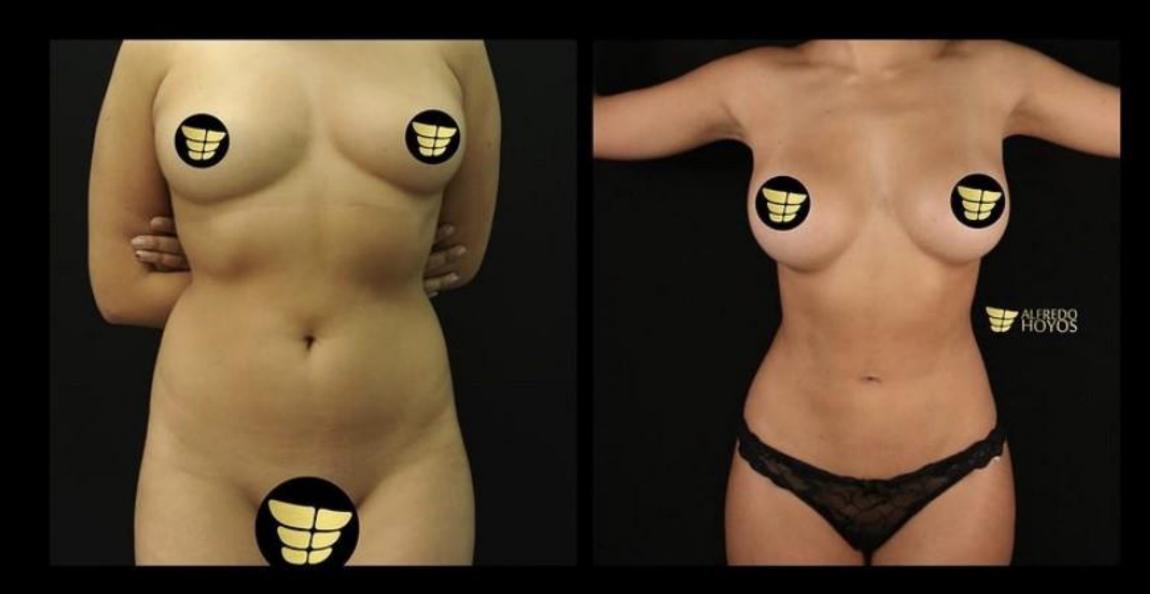

# Traditional Liposuction vs High Definition Liposuction

### **High Definition**

- Attractive, athletic, sexy
- Combine technology, art and skills to sculpt beautiful body to enhance their healthy diet and exercise.
- Can remove deep fat and superficial fat and place fat in desired areas