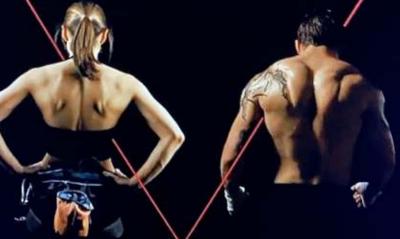

## COMPARATIVE **ANATOMY Feminizing Facets**

combiná-lo com o que vemos nas costas posteriores. O que são as lo mais musculosos, mais em forma de V e especificamente mais