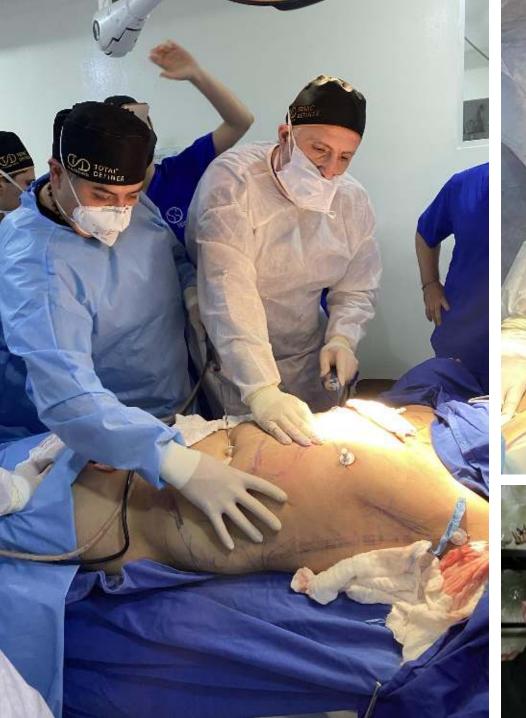

# Traditional Liposuction vs High Definition Liposuction

### **High Definition**

- Attractive, athletic, sexy
- Combine technology, art and skills to sculpt beautiful body to enhance their healthy diet and exercise.
- Can remove deep fat and superficial fat and place fat in desired areas