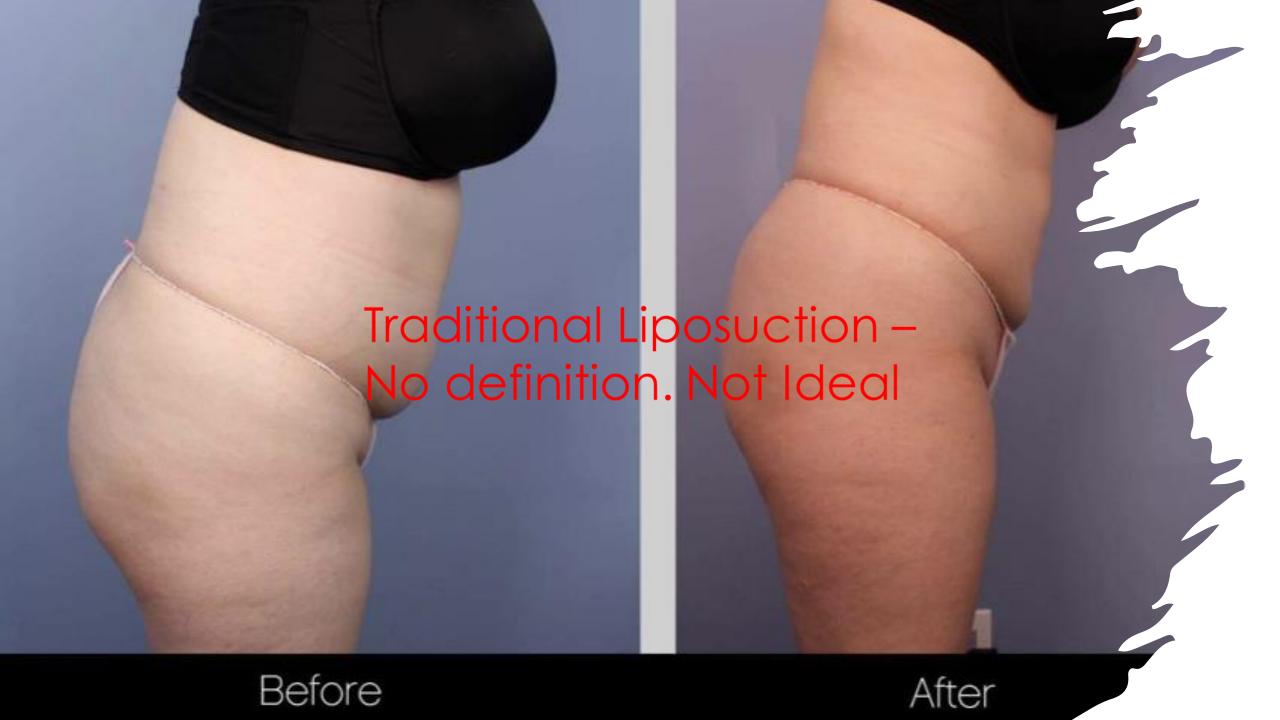

# Traditional Liposuction vs High Definition Liposuction

#### **Traditional**

- Debulking
- Vacuum suction and rough instruments
- Make fat body, less fat
- Cannot remove most fat, only deep fat