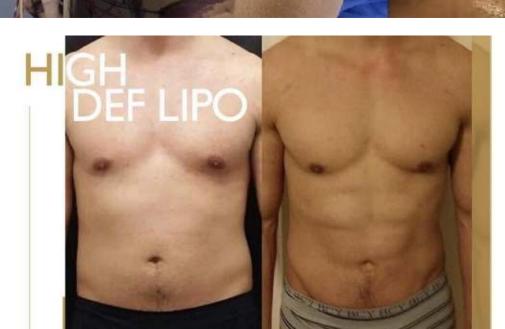

### **High Definition**

- Attractive, athletic, sexy
- Combine technology, art and skills to sculpt beautiful body to enhance their healthy diet and exercise.
- Can remove deep fat and superficial fat and place fat in desired areas

Safety: High Def liposuction is safe, low risk procedure

Risks: (very low) Bleeding, infection, seroma, contour deformities (less with HD lipo)