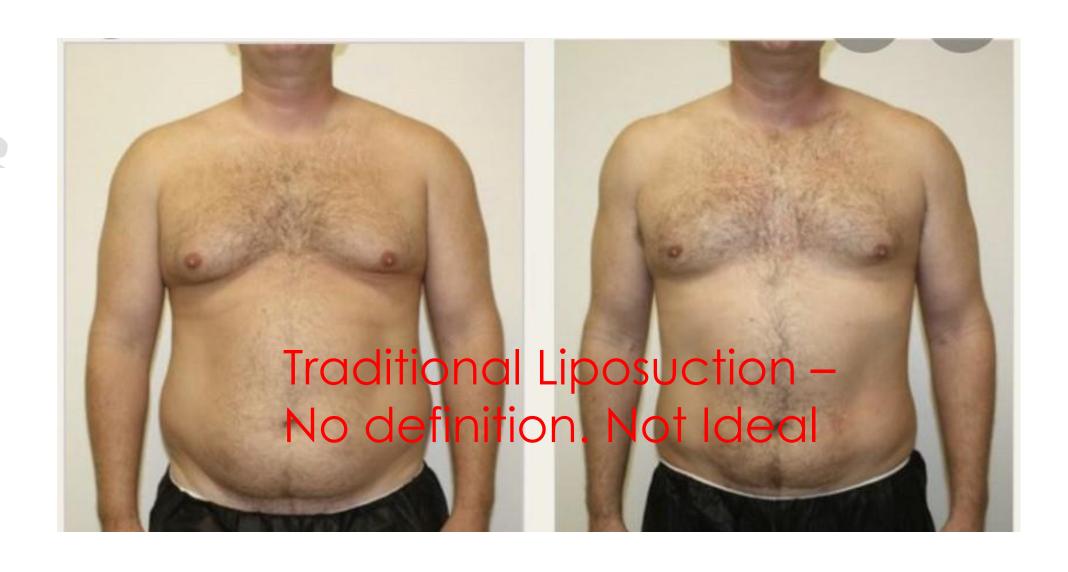

#### **Traditional**

- Debulking
- Vacuum suction and rough instruments
- Make fat body, less fat
- Cannot remove most fat, only deep fat