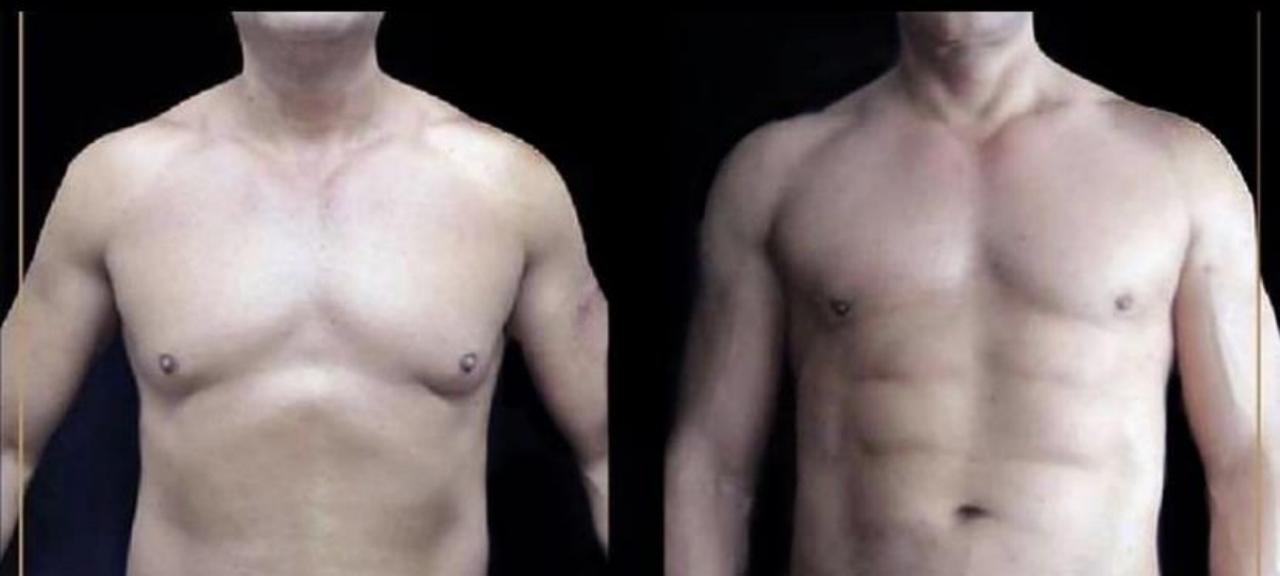

# Traditional Liposuction vs High Definition Liposuction

### **High Definition**

- Attractive, athletic, sexy
- Combine technology, art and skills to sculpt beautiful body to enhance their healthy diet and exercise.
- Can remove deep fat and superficial fat and place fat in desired areas