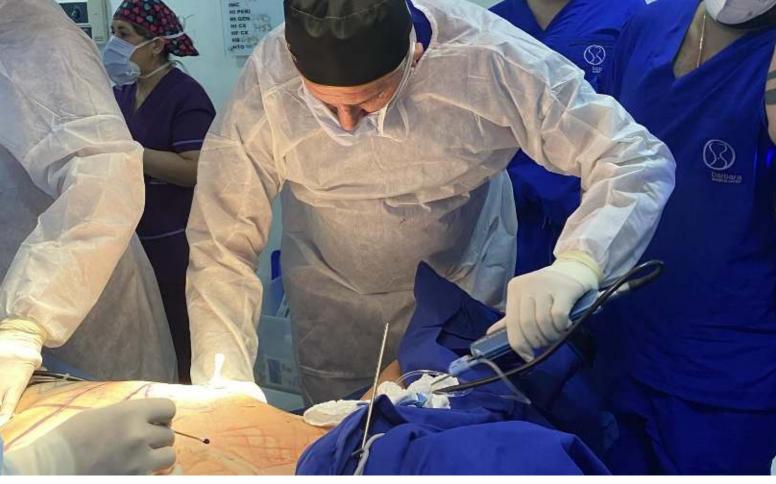

# Traditional Liposuction vs High Definition Liposuction

### **High Definition**

- Attractive, athletic, sexy
- Combine technology, art and skills to sculpt beautiful body to enhance their healthy diet and exercise.
- Can remove deep fat and superficial fat and place fat in desired areas