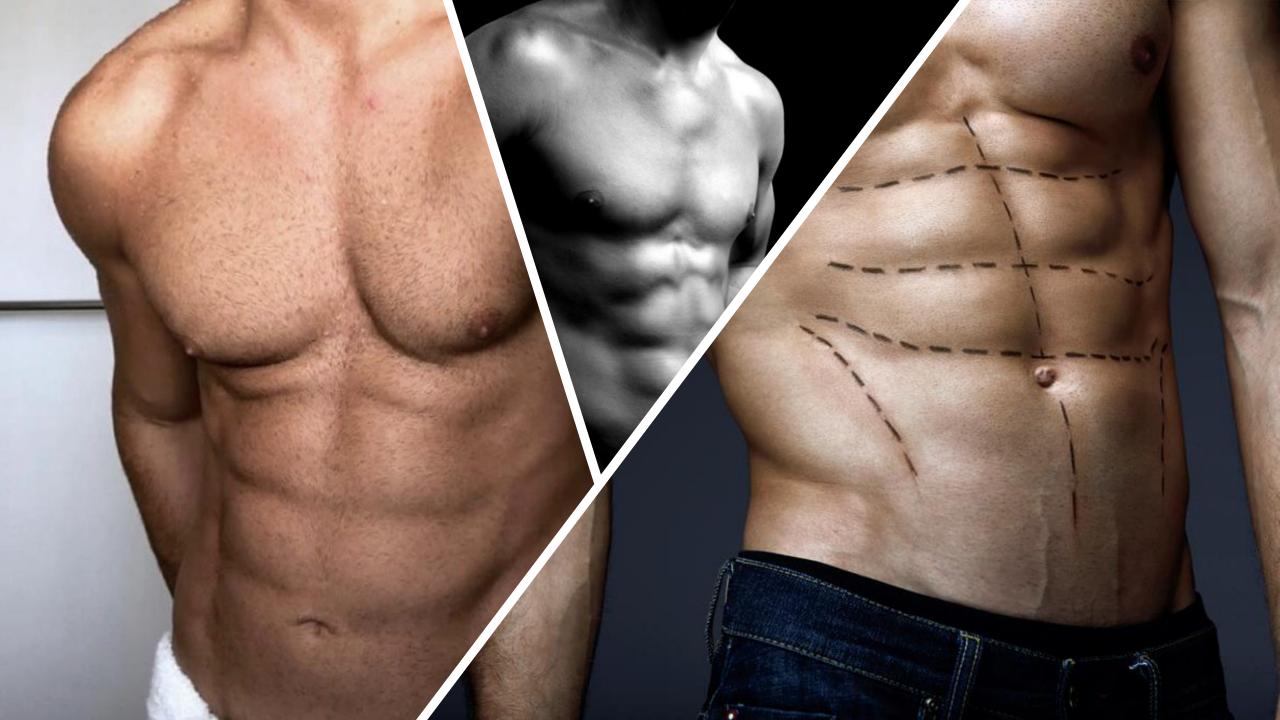

ntouring



# Traditional Liposuction vs High Definition Liposuction

#### **Traditional**

- Debulking
- Vacuum suction and rough instruments
- Make fat body, less fat
- Cannot remove most fat, only deep fat

### **High Definition**

- Attractive, athletic, sexy
- Combine technology, art and skills to sculpt beautiful body to enhance their healthy diet and exercise.
- Can remove deep fat and superficial fat and place fat in desired areas













Alfredo Hoyos Inventor of High Definition Liposuction Bogota, Colombia

The most respected liposuction expert in the world and the most sought after surgeon by celebrities











### $H \cup$









BEFORE AFTER





Advanced Buttock Augmentation with EVL





































## But What is Total Definer? THIS IS

























## COMPARATIVE **ANATOMY Feminizing Facets**





combiná-lo com o que vemos nas costas posteriores. O que são as lo mais musculosos, mais em forma de V e especificamente mais

























## Duration of Surgery



Total body definition for men and women 2-3 hours under local, IV sedation or general anesthesia.



Pain minimal, managed with oral medications.



Outpatient / Overnight stay in observation recommended for some cases



Safety: High Def liposuction is safe, low risk procedure



Risks: (very low) Bleeding, infection, seroma, contour deformities (less with HD lipo)