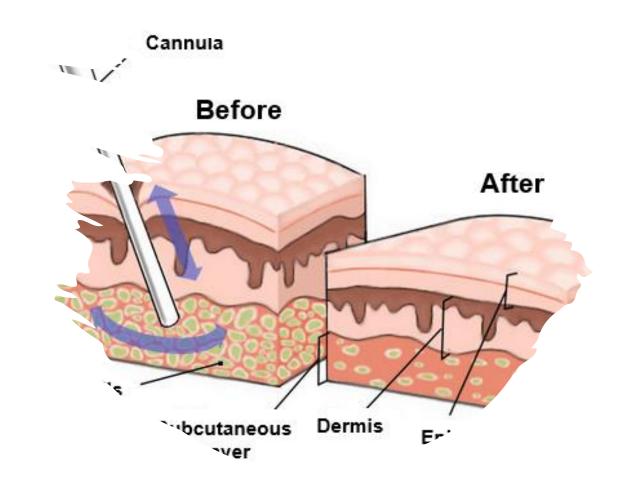

# Traditional Liposuction vs High Definition Liposuction

#### **Traditional**

- Debulking
- Vacuum suction and rough instruments
- Make fat body, less fat
- Cannot remove most fat, only deep fat

### **High Definition**

- Attractive, athletic, sexy
- Combine technology, art and skills to sculpt beautiful body to enhance their healthy diet and exercise.
- Can remove deep fat and superficial fat and place fat in desired areas