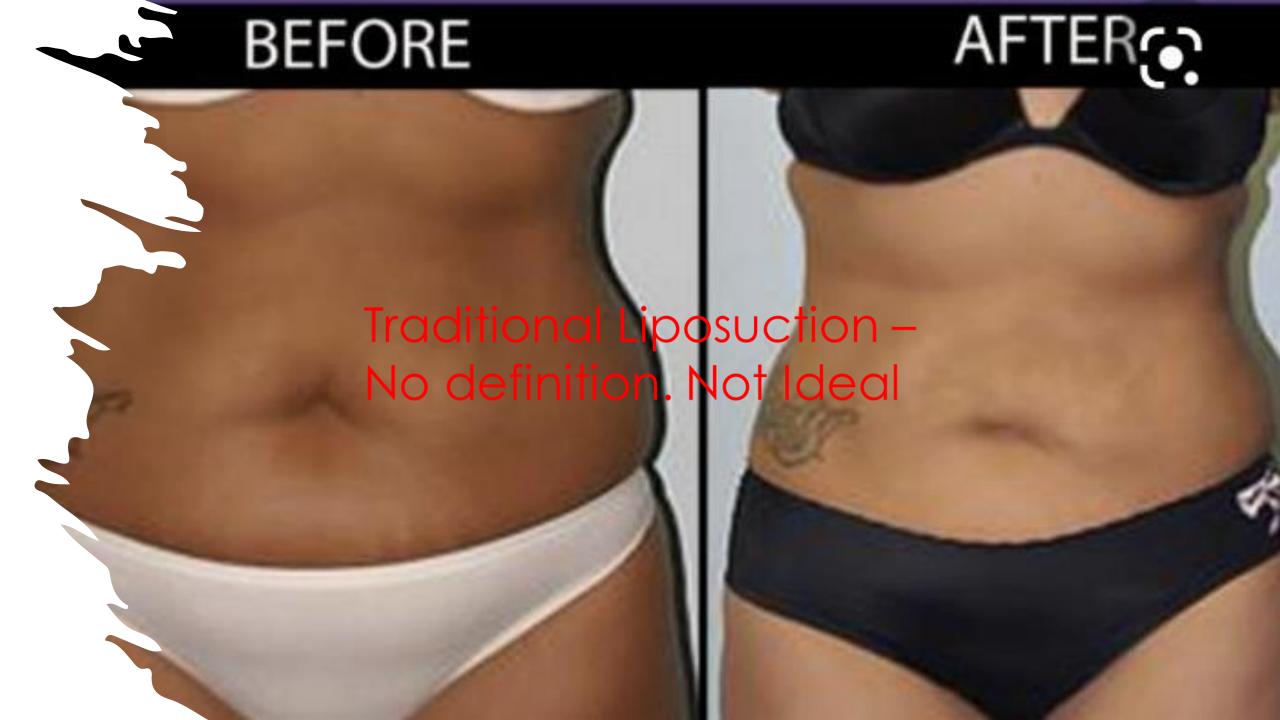

# Traditional Liposuction vs High Definition Liposuction

#### **Traditional**

- Debulking
- Vacuum suction and rough instruments
- Make fat body, less fat
- Cannot remove most fat, only deep fat