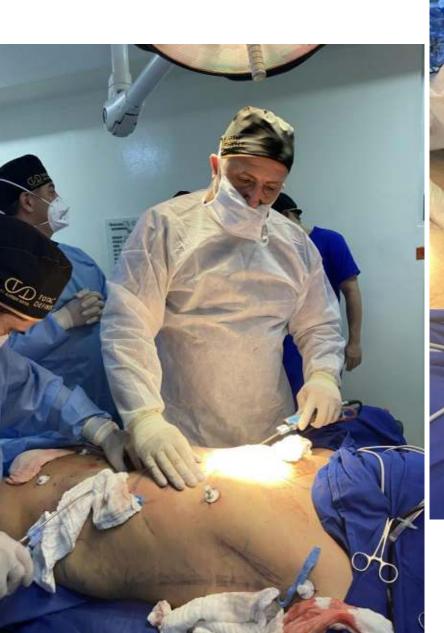

# Traditional Liposuction vs High Definition Liposuction

### **High Definition**

- Attractive, athletic, sexy
- Combine technology, art and skills to sculpt beautiful body to enhance their healthy diet and exercise.
- Can remove deep fat and superficial fat and place fat in desired areas