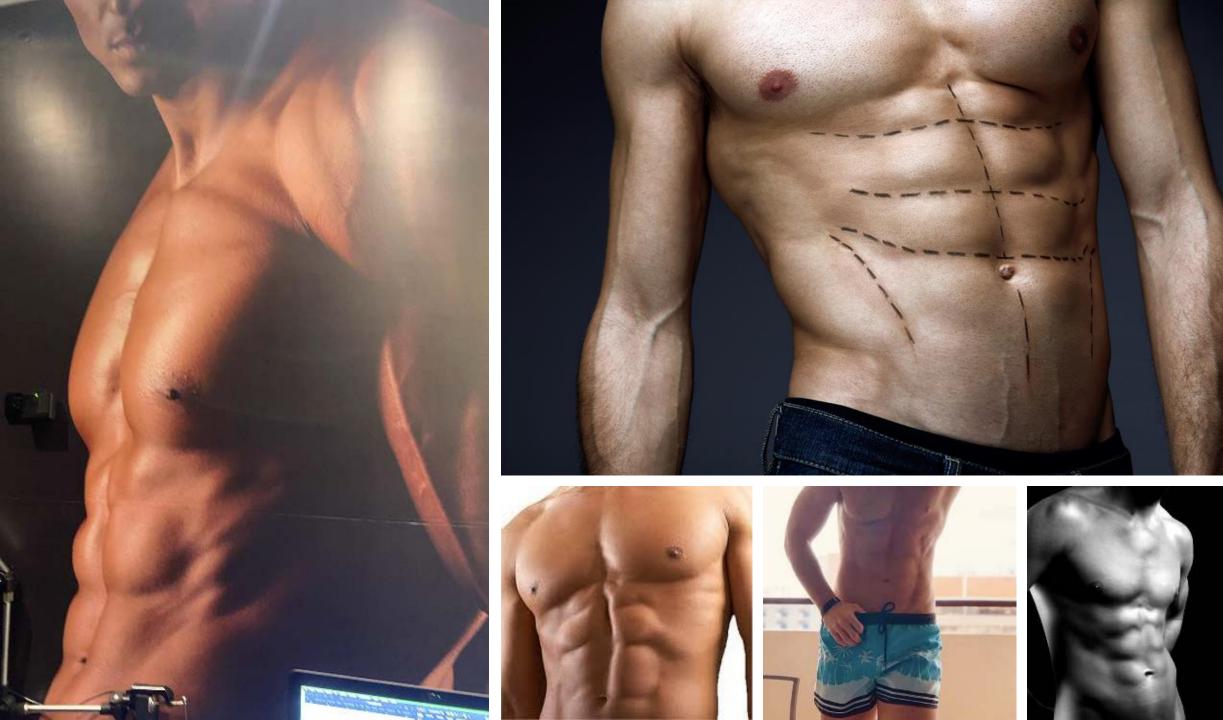

# Traditional Liposuction vs High Definition Liposuction

#### **Traditional**

- Debulking
- Vacuum suction and rough instruments
- Make fat body, less fat
- Cannot remove most fat, only deep fat

### **High Definition**

- Attractive, athletic, sexy
- Combine technology, art and skills to sculpt beautiful body to enhance their healthy diet and exercise.
- Can remove deep fat and superficial fat and place fat in desired areas