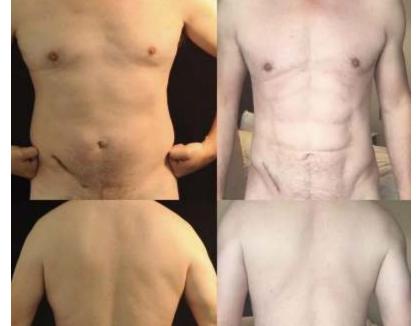

## Duration of Surgery

Total body definition for men and women 2-3 hours under local, IV sedation or general anesthesia.

Pain minimal, managed with oral medications.

Outpatient / Overnight stay in observation recommended for some cases

Safety: High Def liposuction is safe, low risk procedure

Risks: (very low) Bleeding, infection, seroma, contour deformities (less with HD lipo)