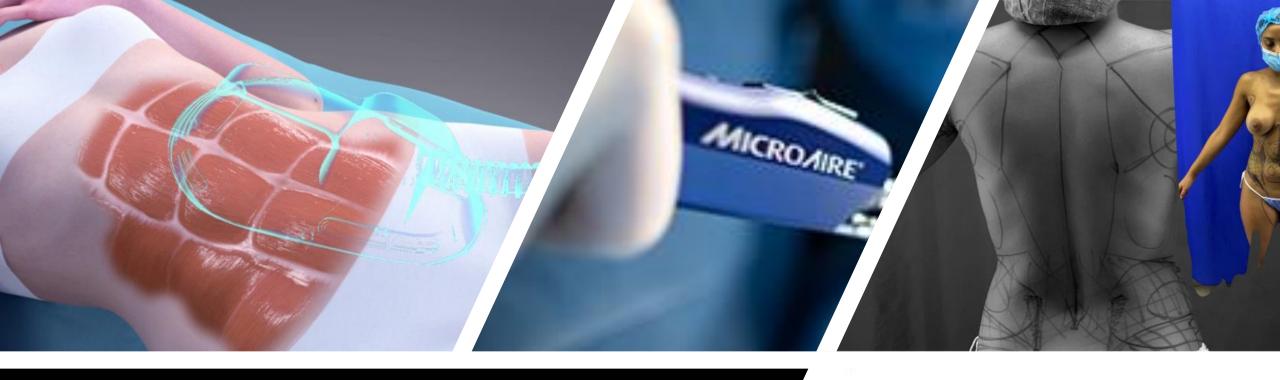

# Traditional Liposuction vs High Definition Liposuction

#### **Traditional**

- Debulking
- Vacuum suction and rough instruments
- Make fat body, less fat
- Cannot remove most fat, only deep fat

### **High Definition**

- Attractive, athletic, sexy
- Combine technology, art and skills to sculpt beautiful body to enhance their healthy diet and exercise.
- Can remove deep fat and superficial fat and place fat in desired areas