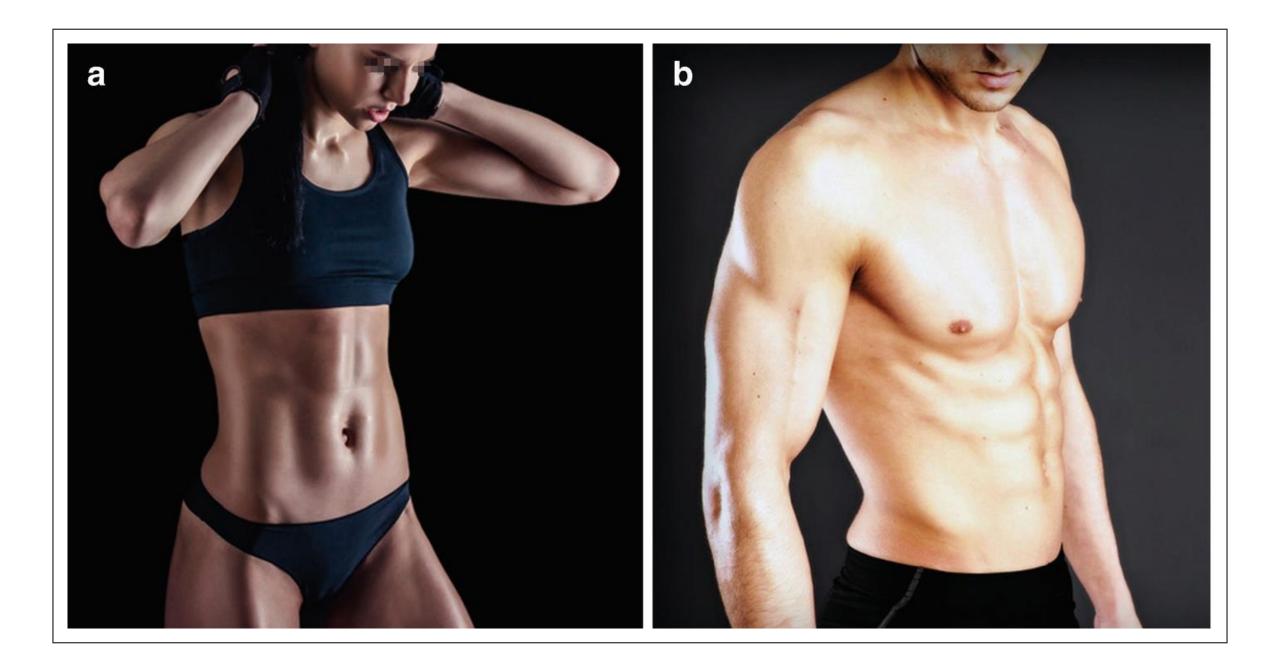

## COMPARATIVE **ANATOMY Feminizing Facets**

combiná-lo com o que vemos nas costas posteriores. O que são as lo mais musculosos, mais em forma de V e especificamente mais