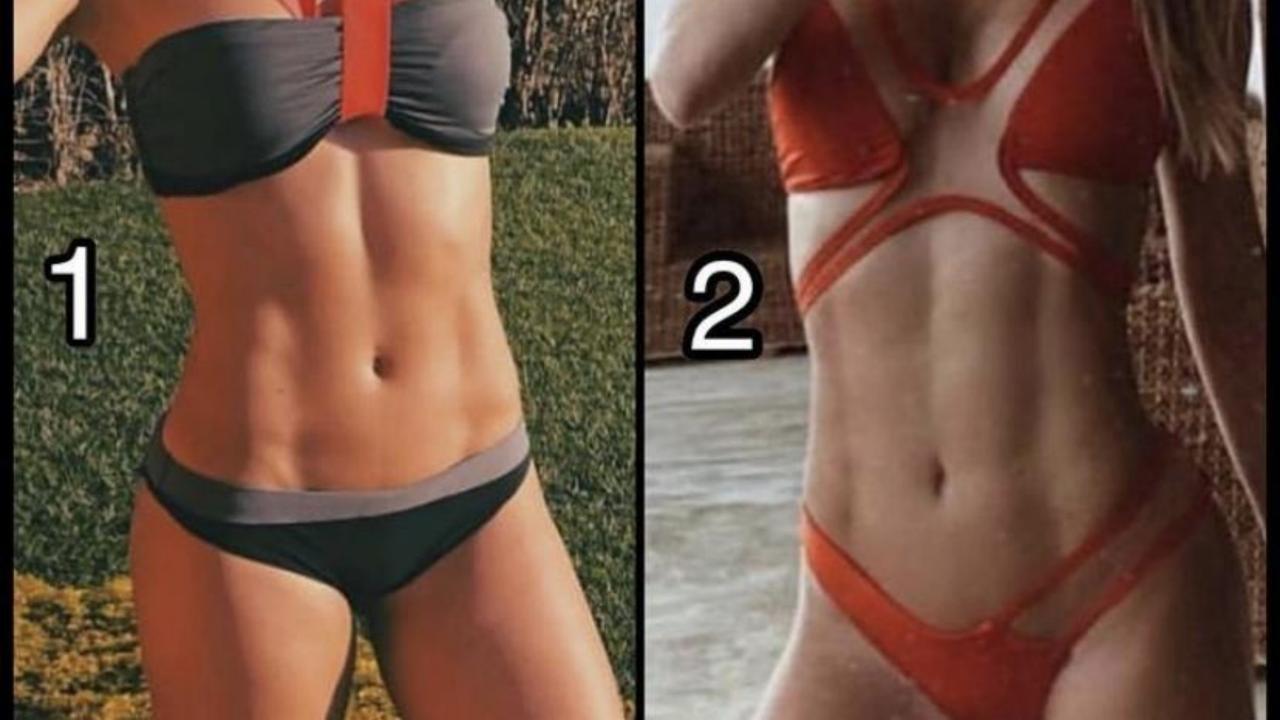

## COMPARATIVE **ANATOMY Feminizing Facets**

combiná-lo com o que vemos nas costas posteriores. O que são as lo mais musculosos, mais em forma de V e especificamente mais