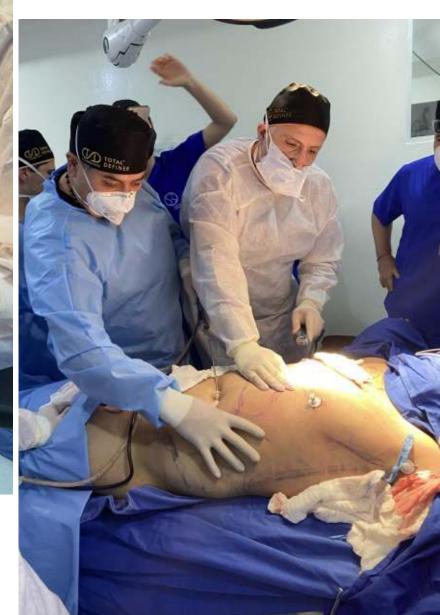

# Traditional Liposuction vs High Definition Liposuction

### **High Definition**

- Attractive, athletic, sexy
- Combine technology, art and skills to sculpt beautiful body to enhance their healthy diet and exercise.
- Can remove deep fat and superficial fat and place fat in desired areas