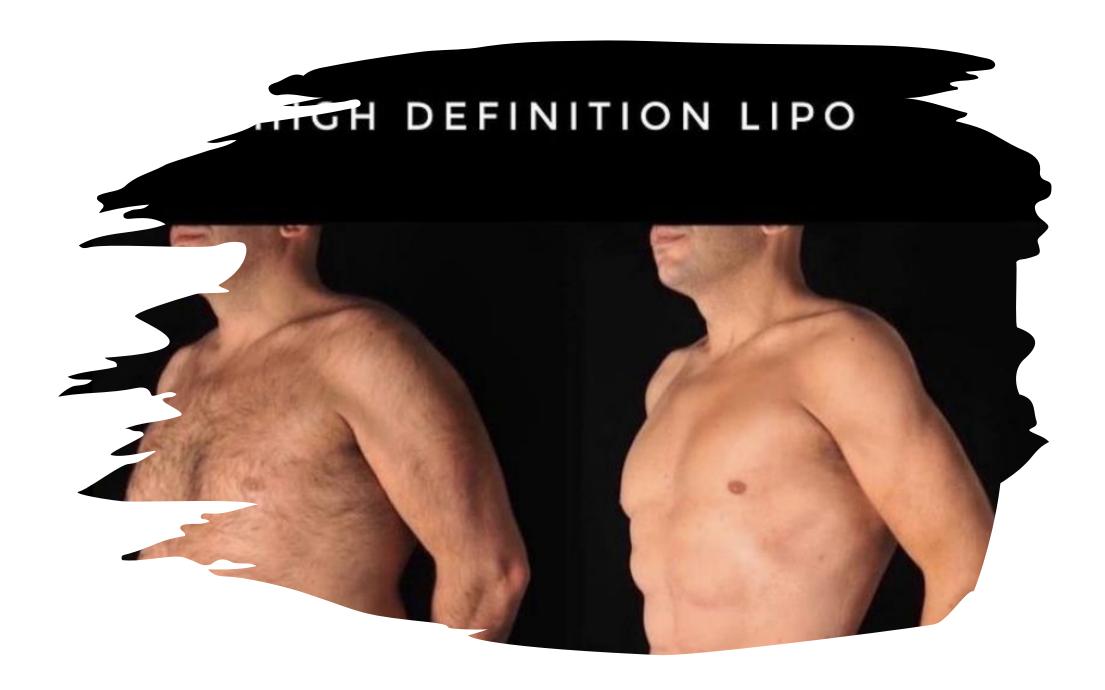

# Traditional Liposuction vs High Definition Liposuction

#### **Traditional**

- Debulking
- Vacuum suction and rough instruments
- Make fat body, less fat
- Cannot remove most fat, only deep fat

### **High Definition**

- Attractive, athletic, sexy
- Combine technology, art and skills to sculpt beautiful body to enhance their healthy diet and exercise.
- Can remove deep fat and superficial fat and place fat in desired areas