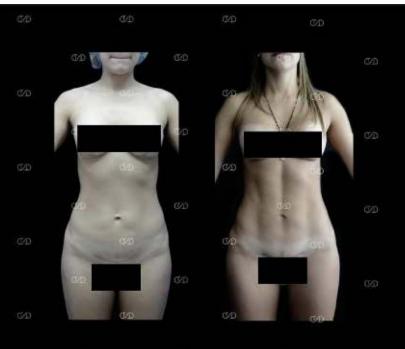

## COMPARATIVE **ANATOMY Feminizing Facets**

combiná-lo com o que vemos nas costas posteriores. O que são as lo mais musculosos, mais em forma de V e especificamente mais