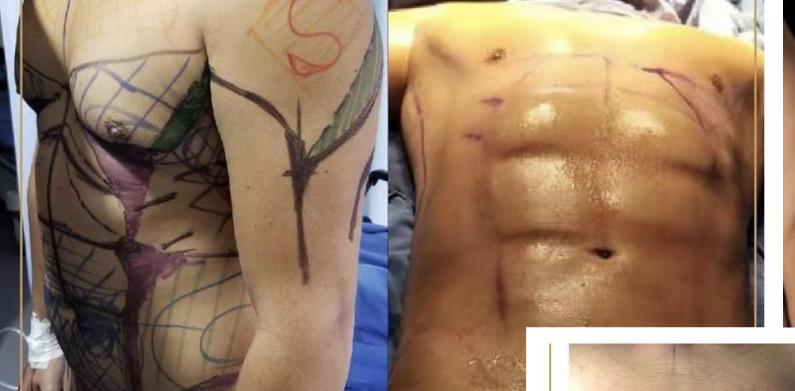

# Traditional Liposuction vs High Definition Liposuction

#### **Traditional**

- Debulking
- Vacuum suction and rough instruments
- Make fat body, less fat
- Cannot remove most fat, only deep fat

### **High Definition**

- Attractive, athletic, sexy
- Combine technology, art and skills to sculpt beautiful body to enhance their healthy diet and exercise.
- Can remove deep fat and superficial fat and place fat in desired areas