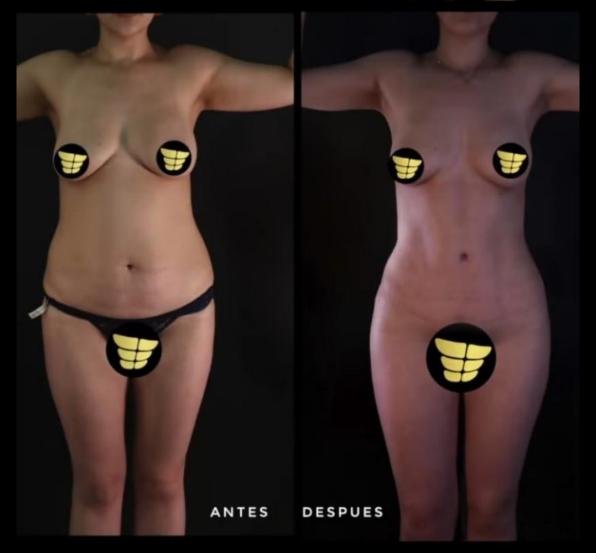

# Traditional Liposuction vs High Definition Liposuction

### **High Definition**

- Attractive, athletic, sexy
- Combine technology, art and skills to sculpt beautiful body to enhance their healthy diet and exercise.
- Can remove deep fat and superficial fat and place fat in desired areas