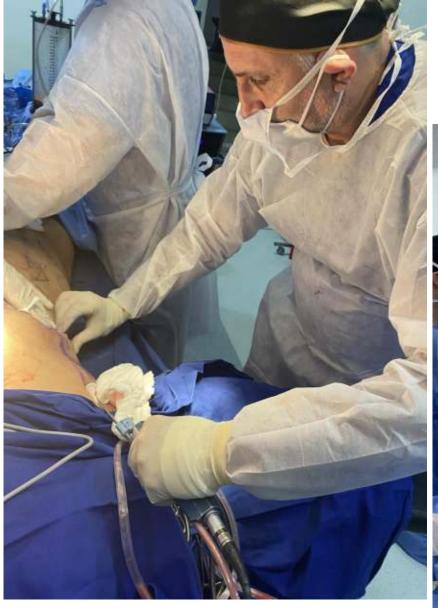

# Traditional Liposuction vs High Definition Liposuction

### **High Definition**

- Attractive, athletic, sexy
- Combine technology, art and skills to sculpt beautiful body to enhance their healthy diet and exercise.
- Can remove deep fat and superficial fat and place fat in desired areas