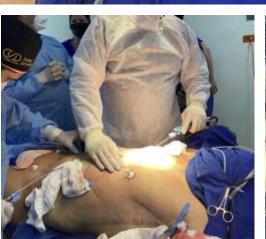

# Traditional Liposuction vs High Definition Liposuction

### **High Definition**

- Attractive, athletic, sexy
- Combine technology, art and skills to sculpt beautiful body to enhance their healthy diet and exercise.
- Can remove deep fat and superficial fat and place fat in desired areas